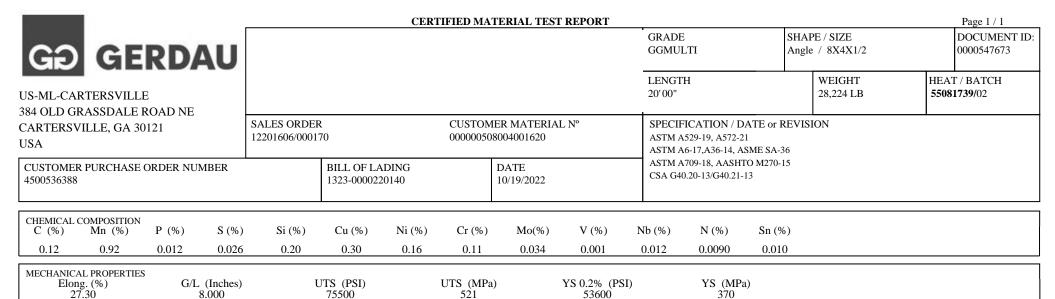

52300

512

COMMENTS / NOTES

28.70

This grade meets the requirements for the following grades: ASTM Grades: A36; A529-50; A572-50; A709-36; A709-50

8.000

CSA Grades: 44W; 50W

AASHTO Grades: M270-36; M270-50

ASME Grades: SA36

The above figures are certified chemical and physical test records as contained in the permanent records of the company. We certify that these data are correct and in compliance with specified requirements. No weld repair was performed on this material. The material has not been in contact with mercury while in Gerdau possession. For all products other than billets or beam blanks, this material was produced (Electric Arc Furnace, Melted, Continuously Cast, Hot Rolled and, if applicable, Cold-Drawn) in the USA. For billets or beam blanks, this material was produced (Electric Arc Furnace, Melted and Continuously Cast) in the USA. CMTR complies with EN 10204 3.1.